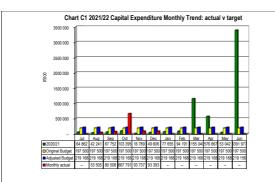

| Prep                                  | paration Instructions                                   |
|---------------------------------------|---------------------------------------------------------|
| Municipality Name:                    | DC42 Sedibeng                                           |
| CFO Name:                             |                                                         |
| Tel:                                  | Fax:                                                    |
| E-Mail:                               |                                                         |
| Reporting period:                     | M04 October                                             |
| MTREF:                                | 2021 <b>▼ Budget Year:</b> 2021/22                      |
| Does this municipality have Entities? | No 🔻                                                    |
| If YES: Identify type of report:      | Parent Municipality                                     |
|                                       | Name Votes & Sub-Votes                                  |
| Printing Instructions                 | Importants documents which provide essential assistance |
| Showing / Hiding Columns              | MFMA Budget Circular 2011/12 Click to view              |
| Hide Reference columns on all sheets  | MBRR Budget Formats Guide Click to view                 |
| Hide Pre-audit columns on all sheets  | Dummy Budget Guide Click to view                        |
| Showing / Clearing Highlights         | Funding Compliance Guide Click to view                  |
| Clear Highlights on all sheets        | MFMA Return Forms Click to view                         |