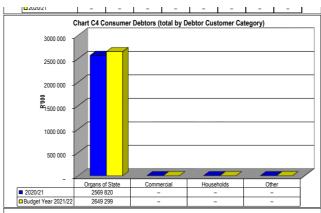

| Prep                                  | paration Instructions                                   |
|---------------------------------------|---------------------------------------------------------|
| Municipality Name:                    | DC42 Sedibeng                                           |
| CFO Name:                             |                                                         |
| Tel:                                  | Fax:                                                    |
| E-Mail:                               |                                                         |
| Reporting period:                     | M04 October                                             |
| MTREF:                                | 2021 <b>▼ Budget Year:</b> 2021/22                      |
| Does this municipality have Entities? | No 🔻                                                    |
| If YES: Identify type of report:      | Parent Municipality                                     |
|                                       | Name Votes & Sub-Votes                                  |
| Printing Instructions                 | Importants documents which provide essential assistance |
| Showing / Hiding Columns              | MFMA Budget Circular 2011/12 Click to view              |
| Hide Reference columns on all sheets  | MBRR Budget Formats Guide Click to view                 |
| Hide Pre-audit columns on all sheets  | Dummy Budget Guide Click to view                        |
| Showing / Clearing Highlights         | Funding Compliance Guide Click to view                  |
| Clear Highlights on all sheets        | MFMA Return Forms Click to view                         |