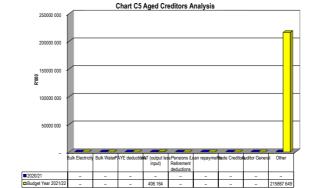

| Prep                                  | paration Instructions                                   |
|---------------------------------------|---------------------------------------------------------|
| Municipality Name:                    | DC42 Sedibeng                                           |
| CFO Name:                             |                                                         |
| Tel:                                  | Fax:                                                    |
| E-Mail:                               |                                                         |
| Reporting period:                     | M04 October                                             |
| MTREF:                                | 2021 <b>▼ Budget Year:</b> 2021/22                      |
| Does this municipality have Entities? | No 🔻                                                    |
| If YES: Identify type of report:      | Parent Municipality                                     |
|                                       | Name Votes & Sub-Votes                                  |
| Printing Instructions                 | Importants documents which provide essential assistance |
| Showing / Hiding Columns              | MFMA Budget Circular 2011/12 Click to view              |
| Hide Reference columns on all sheets  | MBRR Budget Formats Guide Click to view                 |
| Hide Pre-audit columns on all sheets  | Dummy Budget Guide Click to view                        |
| Showing / Clearing Highlights         | Funding Compliance Guide Click to view                  |
| Clear Highlights on all sheets        | MFMA Return Forms Click to view                         |