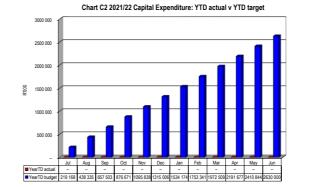

|                   | 2 192         |
| May        |                   | 2 411         |
| lun        |                   | 2 630         |

| Chart C3 Aged     | l Consumer | Debtors Anal | ysis       |             |             |             |              |          |
|-------------------|------------|--------------|------------|-------------|-------------|-------------|--------------|----------|
|                   | 0-30 Days  | 31-60 Days   | 61-90 Days | 91-120 Days | 121-150 Dys | 151-180 Dys | 181 Dys-1 Yr | Over 1Yr |
| Budget Year 2021/ | -          | -            | -          | 2 948       | 173         | -           | 379          | 1 205    |
| 2020/21           | _          | _            | _          | _           | _           | _           | _            | _        |







## Chart C4 Consumer Debtors (total by Debtor Customer Category) 2020/21 Budget Year 2021/22

|                 | 2020/21 | Budget fear 202 |
|-----------------|---------|-----------------|
| Organs of State | 4 564   | 4 705           |
| Commercial      | -       | -               |
| Households      | -       | -               |
| Other           |         |                 |

Chart C5 Aged Creditors Analysis

|                  | Bulk Electricity Bulk V | Vater | PAYE deduction VA | AT (output les Pen | sions / Retir Loa | n repaymen Trac | de Creditors Auc | ditor Genera O | ther    |  |
|------------------|-------------------------|-------|-------------------|--------------------|-------------------|-----------------|------------------|----------------|---------|--|
| 2020/21