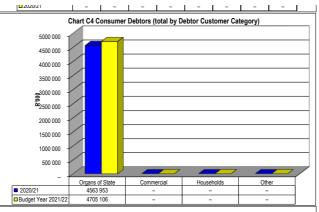

| Prep                                  | paration Instructions                                   |
|---------------------------------------|---------------------------------------------------------|
| Municipality Name:                    | DC42 Sedibeng                                           |
| CFO Name:                             |                                                         |
| Tel:                                  | Fax:                                                    |
| E-Mail:                               |                                                         |
| Reporting period:                     | M04 October                                             |
| MTREF:                                | 2021 <b>▼ Budget Year:</b> 2021/22                      |
| Does this municipality have Entities? | No 🔻                                                    |
| If YES: Identify type of report:      | Parent Municipality                                     |
|                                       | Name Votes & Sub-Votes                                  |
| Printing Instructions                 | Importants documents which provide essential assistance |
| Showing / Hiding Columns              | MFMA Budget Circular 2011/12 Click to view              |
| Hide Reference columns on all sheets  | MBRR Budget Formats Guide Click to view                 |
| Hide Pre-audit columns on all sheets  | Dummy Budget Guide Click to view                        |
| Showing / Clearing Highlights         | Funding Compliance Guide Click to view                  |
| Clear Highlights on all sheets        | MFMA Return Forms Click to view                         |