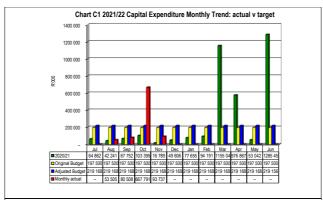

|                   | 2 192         |
| May        |                   | 2 411         |
| lun        |                   | 2 630         |

| Chart C3 Age     | d Consumer | Debtors Anal | ysis       |             |             |             |              |          |
|------------------|------------|--------------|------------|-------------|-------------|-------------|--------------|----------|
|                  | 0-30 Days  | 31-60 Days   | 61-90 Days | 91-120 Days | 121-150 Dys | 151-180 Dys | 181 Dys-1 Yr | Over 1Yr |
| Budget Year 2021 | I -        | -            | -          | 892         | 173         | -           | 379          | 1 205    |
| 2020/21          | _          | _            | _          | _           | _           | _           | _            | _        |







## Chart C4 Consumer Debtors (total by Debtor Customer Category) 2020/21 Budget Year 2021/22

|                 | 2020/21 | Duuget rear 202 |
|-----------------|---------|-----------------|
| Organs of State | 2 570   | 2 649           |
| Commercial      | -       | -               |
| Households      | -       | -               |
| Other           | _       | _               |

| Chart C5 Aged     | Creditors Analysi       | s     |                |                 |                    |               |                     |                  | Ì       |
|-------------------|-------------------------|-------|----------------|-----------------|--------------------|---------------|---------------------|------------------|---------|
|                   | Bulk Electricity Bulk V | Vater