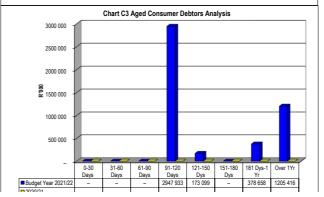

| Prep                                  | paration Instructions                                   |
|---------------------------------------|---------------------------------------------------------|
| Municipality Name:                    | DC42 Sedibeng                                           |
| CFO Name:                             |                                                         |
| Tel:                                  | Fax:                                                    |
| E-Mail:                               |                                                         |
| Reporting period:                     | M04 October                                             |
| MTREF:                                | 2021 <b>▼ Budget Year:</b> 2021/22                      |
| Does this municipality have Entities? | No 🔻                                                    |
| If YES: Identify type of report:      | Parent Municipality                                     |
|                                       | Name Votes & Sub-Votes                                  |
| Printing Instructions                 | Importants documents which provide essential assistance |
| Showing / Hiding Columns              | MFMA Budget Circular 2011/12 Click to view              |
| Hide Reference columns on all sheets  | MBRR Budget Formats Guide Click to view                 |
| Hide Pre-audit columns on all sheets  | Dummy Budget Guide Click to view                        |
| Showing / Clearing Highlights         | Funding Compliance Guide Click to view                  |
| Clear Highlights on all sheets        | MFMA Return Forms Click to view                         |