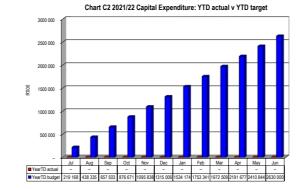

|                   | 2 192         |
| May        |                   | 2 411         |
| lun        |                   | 2 630         |

| Chart C3 Age     | d Consumer | Debtors Anal | ysis       |             |             |             |              |          |
|------------------|------------|--------------|------------|-------------|-------------|-------------|--------------|----------|
|                  | 0-30 Days  | 31-60 Days   | 61-90 Days | 91-120 Days | 121-150 Dys | 151-180 Dys | 181 Dys-1 Yr | Over 1Yr |
| Budget Year 2021 | I -        | -            | -          | 892         | 173         | -           | 379          | 1 205    |
| 2020/21          | _          | _            | _          | _           | _           | _           | _            | _        |







## Chart C4 Consumer Debtors (total by Debtor Customer Category) 2020/21 Budget Year 2021/22

|                 | 2020/21 | Duuget rear 202 |
|-----------------|---------|-----------------|
| Organs of State | 2 570   | 2 649           |
| Commercial      | -       | -               |
| Households      | -       | -               |
| Other           | _       | _               |

| Chart C5 Aged     | Creditors Analysi       | s     |                |                 |                    |               |                     |                  | Ì       |
|-------------------|-------------------------|-------|----------------|-----------------|--------------------|---------------|---------------------|------------------|---------|
|                   | Bulk Electricity Bulk V | Vater |