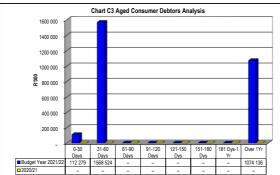

| Prep                                  | paration Instructions                                   |
|---------------------------------------|---------------------------------------------------------|
| Municipality Name:                    | DC42 Sedibeng                                           |
| CFO Name:                             |                                                         |
| Tel:                                  | Fax:                                                    |
| E-Mail:                               |                                                         |
| Reporting period:                     | M04 October                                             |
| MTREF:                                | 2021 <b>▼ Budget Year:</b> 2021/22                      |
| Does this municipality have Entities? | No 🔻                                                    |
| If YES: Identify type of report:      | Parent Municipality                                     |
|                                       | Name Votes & Sub-Votes                                  |
| Printing Instructions                 | Importants documents which provide essential assistance |
| Showing / Hiding Columns              | MFMA Budget Circular 2011/12 Click to view              |
| Hide Reference columns on all sheets  | MBRR Budget Formats Guide Click to view                 |
| Hide Pre-audit columns on all sheets  | Dummy Budget Guide Click to view                        |
| Showing / Clearing Highlights         | Funding Compliance Guide Click to view                  |
| Clear Highlights on all sheets        | MFMA Return Forms Click to view                         |