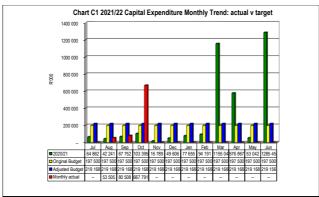

|                   | 2 192         |
| May        |                   | 2 411         |
| lun        |                   | 2 630         |

| Chart C3 Aged     | l Consumer | Debtors Anal | ysis       |             |             |             |              |          |
|-------------------|------------|--------------|------------|-------------|-------------|-------------|--------------|----------|
|                   | 0-30 Days  | 31-60 Days   | 61-90 Days | 91-120 Days | 121-150 Dys | 151-180 Dys | 181 Dys-1 Yr | Over 1Yr |
| Budget Year 2021/ | -          | -            | -          | 2 948       | 173         | -           | 379          | 1 205    |
| 2020/21           | _          | _            | _          | _           | _           | _           | _            | _        |







## Chart C4 Consumer Debtors (total by Debtor Customer Category) 2020/21 Budget Year 2021/22

|                 | 2020/21 | Budget fear 202 |
|-----------------|---------|-----------------|
| Organs of State | 4 564   | 4 705           |
| Commercial      | -       | -               |
| Households      | -       | -               |
| Other           |         |                 |

Chart C5 Aged Creditors Analysis

|                  | Bulk Electricity Bulk V | Vater | PAYE deduction VA | AT (output les Pen | sions / Retir Loa | n repaymen Trac | de Creditors Auc | ditor Genera O | ther    |  |
|------------------|-------------------------|-------|-------------------|--------------------|-------------------|-----------------|------------------|----------------|---------|--|
| 2020/21