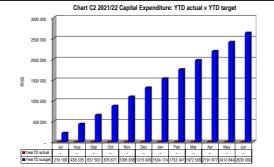

| Prep                                  | paration Instructions                                   |
|---------------------------------------|---------------------------------------------------------|
| Municipality Name:                    | DC42 Sedibeng                                           |
| CFO Name:                             |                                                         |
| Tel:                                  | Fax:                                                    |
| E-Mail:                               |                                                         |
| Reporting period:                     | M04 October                                             |
| MTREF:                                | 2021 <b>▼ Budget Year:</b> 2021/22                      |
| Does this municipality have Entities? | No 🔻                                                    |
| If YES: Identify type of report:      | Parent Municipality                                     |
|                                       | Name Votes & Sub-Votes                                  |
| Printing Instructions                 | Importants documents which provide essential assistance |
| Showing / Hiding Columns              | MFMA Budget Circular 2011/12 Click to view              |
| Hide Reference columns on all sheets  | MBRR Budget Formats Guide Click to view                 |
| Hide Pre-audit columns on all sheets  | Dummy Budget Guide Click to view                        |
| Showing / Clearing Highlights         | Funding Compliance Guide Click to view                  |
| Clear Highlights on all sheets        | MFMA Return Forms Click to view                         |