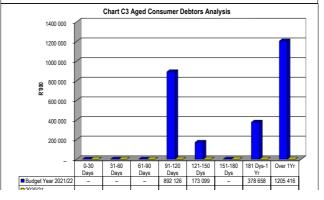

|                   | 2 192         |
| May        |                   | 2 411         |
| lun        |                   | 2 630         |

| Chart C3 Age     | d Consumer | Debtors Anal | ysis       |             |             |             |              |          |
|------------------|------------|--------------|------------|-------------|-------------|-------------|--------------|----------|
|                  | 0-30 Days  | 31-60 Days   | 61-90 Days | 91-120 Days | 121-150 Dys | 151-180 Dys | 181 Dys-1 Yr | Over 1Yr |
| Budget Year 2021 | I -        | -            | -          | 892         | 173         | -           | 379          | 1 205    |
| 2020/21          | _          | _            | _          | _           | _           | _           | _            | _        |







## Chart C4 Consumer Debtors (total by Debtor Customer Category) 2020/21 Budget Year 2021/22

|                 | 2020/21 | Duuget rear 202 |
|-----------------|---------|-----------------|
| Organs of State | 2 570   | 2 649           |
| Commercial      | -       | -               |
| Households      | -       | -               |
| Other           | _       | _               |

| Chart C5 Aged     | Creditors Analysi       | s     |                |                 |                    |               |                     |                  | Ì       |
|-------------------|-------------------------|-------|----------------|-----------------|--------------------|---------------|---------------------|------------------|---------|
|                   | Bulk Electricity Bulk V | Vater | P